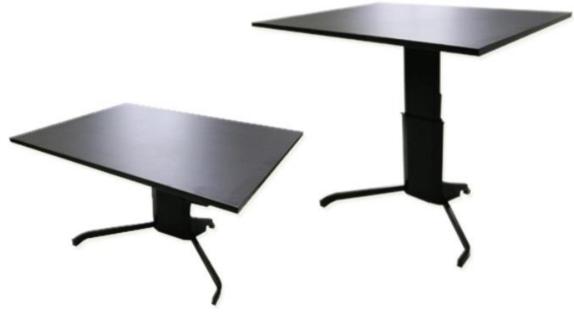

## ionDesk 1 - Electric Height-Adjustable Table

The ergonomic ionDesk 1 office desk has many advantageous features and will improve your working conditions:

- Lift up & down to adjust to your ideal working height (controller under the worksurface),
- Many available worksurfaces to suit your needs (squared edged worksurface, V-shape worksurface, laminated, resin...)
- Can be easily moved (rear caster wheel)

Ideal for data reprocessing, this electrical workstation comes with a great worksurface and suits very well with the MS & LC IonBench products range.

The **ionDesk 1** allows you to sit in a very ergonomic position in order to keep concentration and avoid tiredness. The Electric Height-Adjustable IonDesk 1 is also an ergonomic solution widely used in microscopy and hystology. The worksurface is chemical resistant and is very useful for recurrent pipetting activities, which requires high-precision movement and often generate back pain.